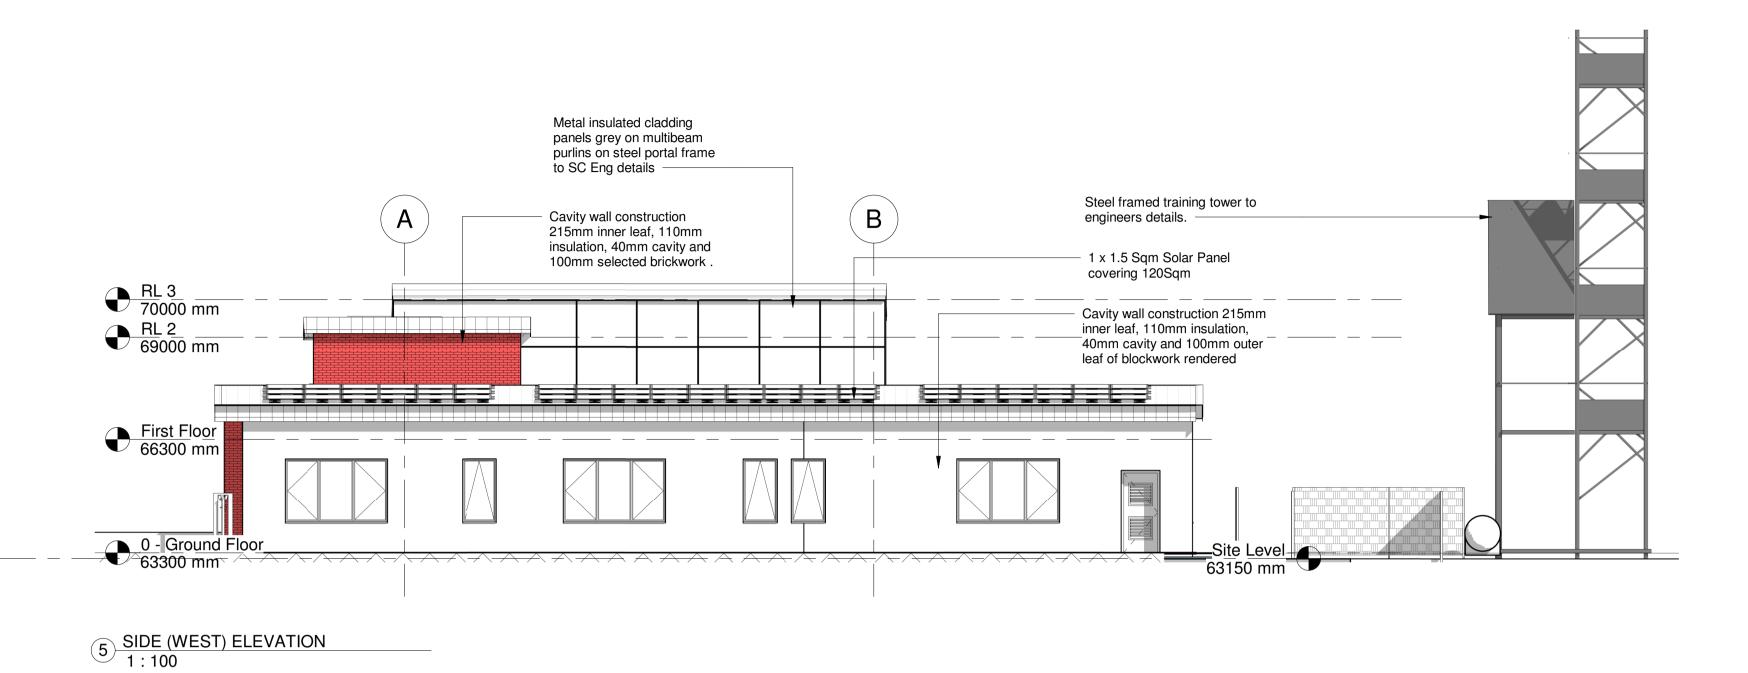

4 SIDE (EAST) ELEVATION 1:100

## **PLANNING**

| Rev                                                                                                | Description                                     |                 |               |                       |               | Dat                                                                     | e |
|----------------------------------------------------------------------------------------------------|-------------------------------------------------|-----------------|---------------|-----------------------|---------------|-------------------------------------------------------------------------|---|
| VHV                                                                                                | VINCENT Sligo 1-3 Abbey ABCHITECTS