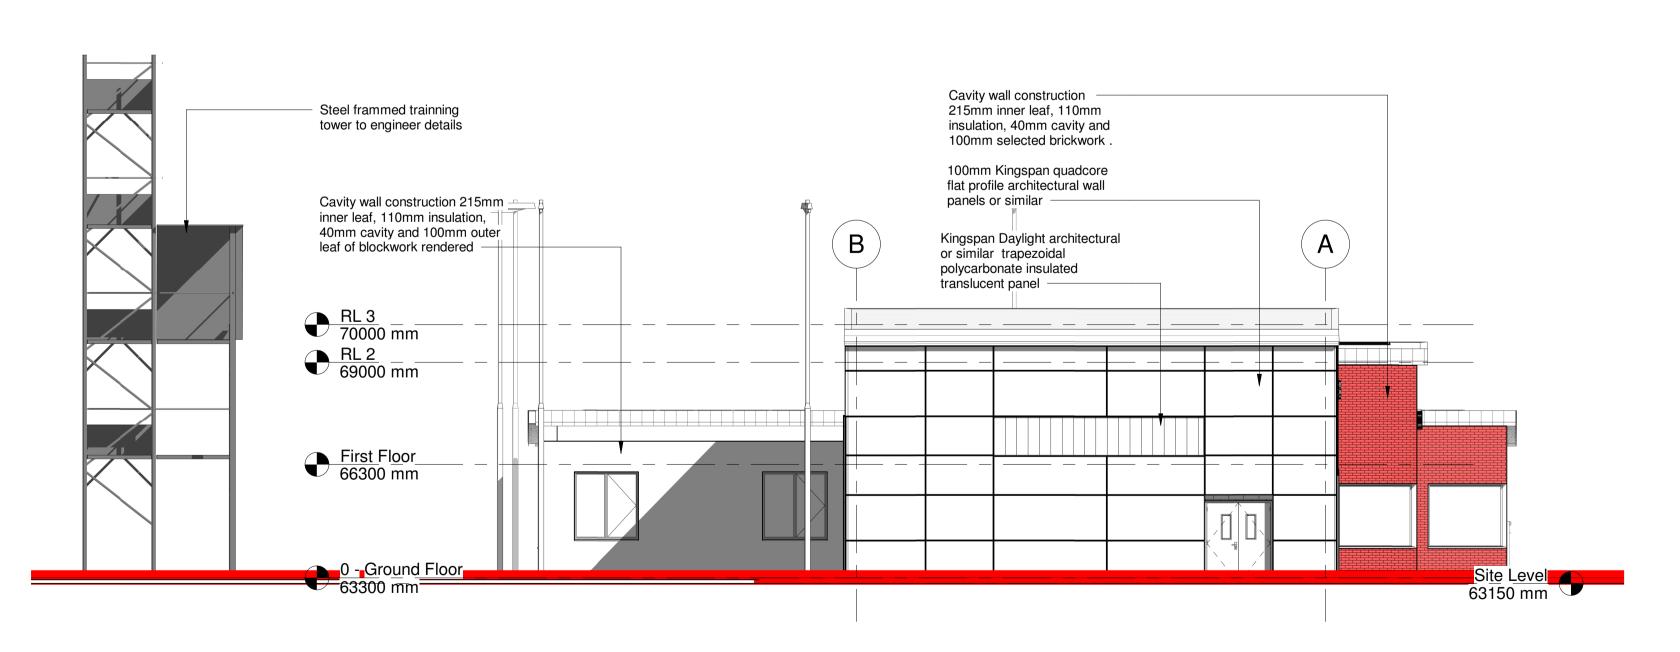

4 SIDE (EAST) ELEVATION 1:100

## **PLANNING**

| Rev                                                                                                | Description                                     |                 |               |                       |               | Dat                                                                     | e |
|----------------------------------------------------------------------------------------------------|-------------------------------------------------|-----------------|---------------|-----------------------|---------------|-------------------------------------------------------------------------|---|
| VHV                                                                                                | VINCENT Sligo 1-3 Abbey ABCHITECTS Sl